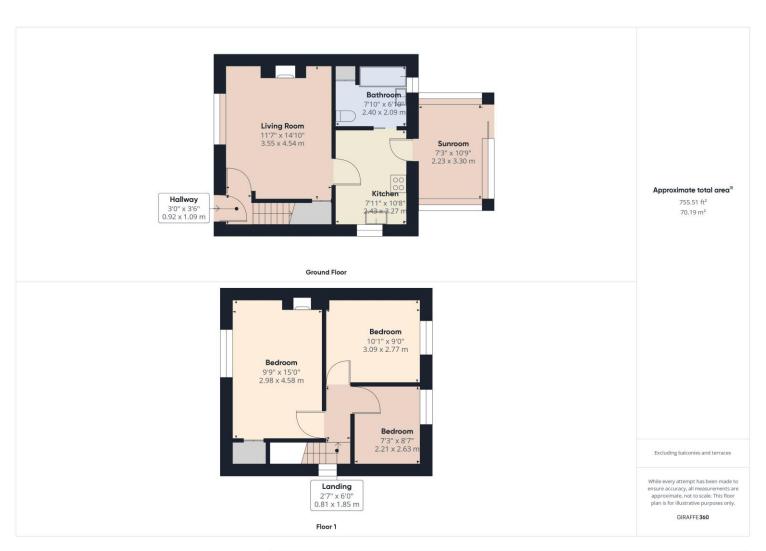

# **Property Description:**

Clarke Munro are delighted to introduce this great three bedroom freehold end-of-terrace house handily located for Billingham town Centre.

Benefiting from modern interior throughout, including modern fitted kitchen and bathroom. The ground floor consists of a well-proportioned reception room, ground floor bathroom and kitchen with range of matching units, opening into useful conservatory. The first floor comprises of three bedrooms. The property further benefits from an enclosed garden at the front with driveway and side access to the large South facing rear garden allowing potential to extend STPP.