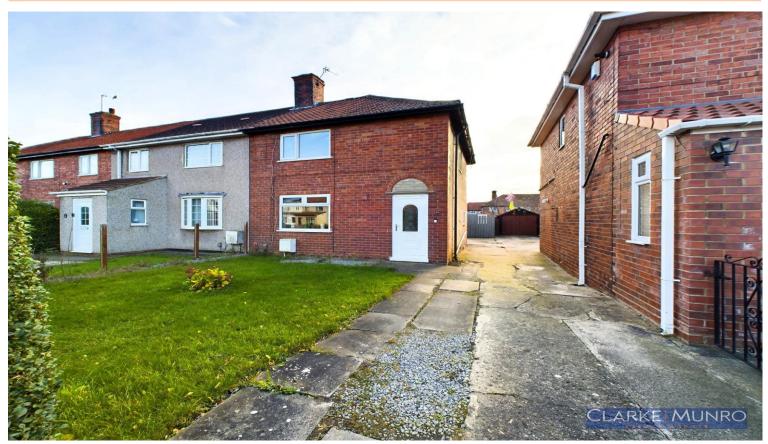

# **Key Features:**

- SPACIOUS THREE BEDROOM PROPERTY
- BEAUTIFUL CONSERVATORY
- SHARED DRIVEWAY
- LARGE SOUTH FACING REAR GARDEN
- POPULAR RESIDENTIAL LOCATION
- MODERN KITCHEN AND BATHROOM

# **Property Description:**

Clarke Munro are delighted to introduce this great three bedroom freehold end-of-terrace house handily located for Billingham town Centre.

Benefiting from modern interior throughout, including modern fitted kitchen and bathroom. The ground floor consists of a well-proportioned reception room, ground floor bathroom and kitchen with range of matching units, opening into useful conservatory. The first floor comprises of three bedrooms. The property further benefits from an enclosed garden at the front with driveway and side access to the large South facing rear garden allowing potential to extend STPP.